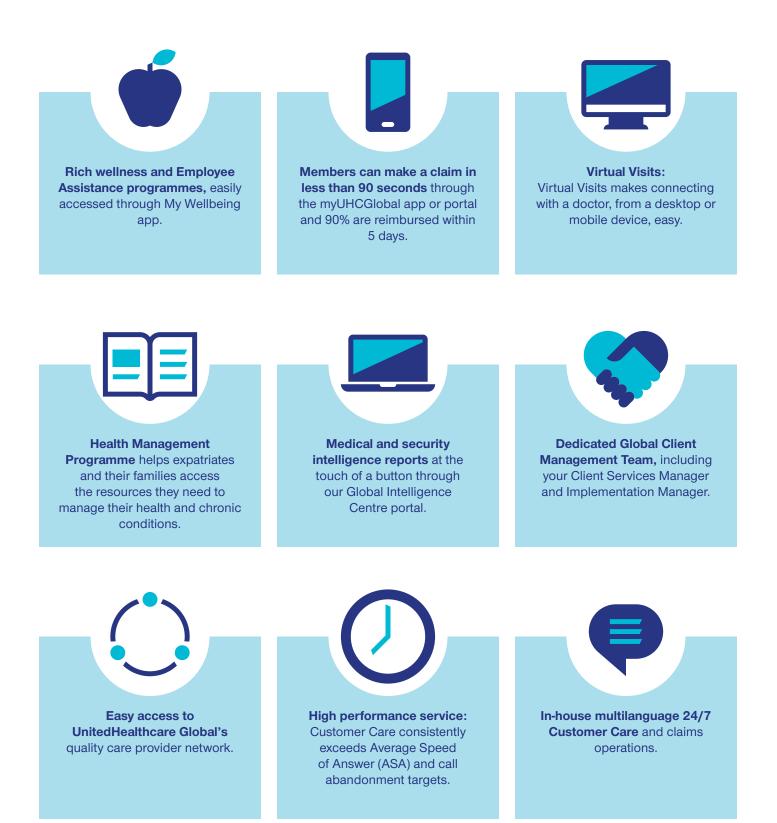

### The advantages of choosing UnitedHealthcare Global

Our single partner solution offers a comprehensive suite of benefits, some of which are outlined below. We also can tailor our plans to your population needs.